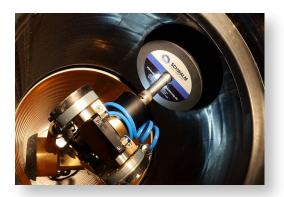

### **COMPRESSION PLUG SYSTEM**

## For tight sealing of faulty connections and blind connections

### Line formats:

Main pipe: DN 200 - DN 800

• Connecting pipe: DN 100 - DN 200

### Installation and disassembly:

- Sewer rehab Talpa FSR 1330
- Sewer rehab Talpa FSR 2060
- Manual assembly in accessible sewers
- Function: Expansion plugs
- Execution by trained, skilled personnel