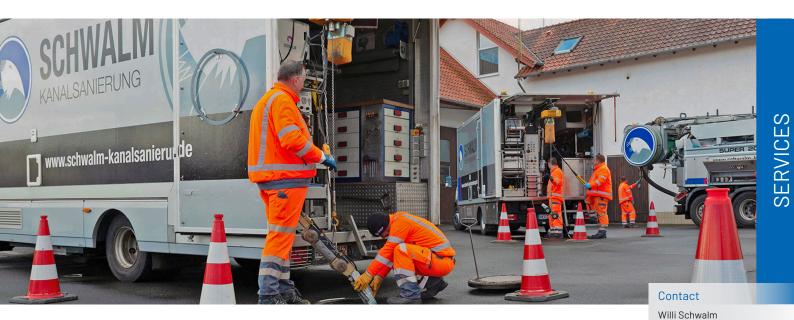

### SEWER CLEANING

# High-pressure rinsing and suction

- House connection cleaning
- Periodic maintenance cleaning
- Basic cleaning for preparation for TV inspections
- Execution by trained, skilled personnel

Use of rinsing and suction vehicles with continual water treatment