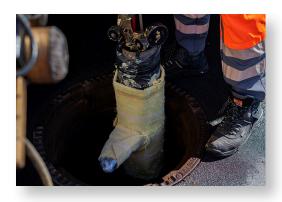

### Professional installation of short liners in:

- Main pipe from DN 100 to 800
- House connection pipes

# Professional installation of hat profiles in:

- Main pipe from DN 100 bis DN 800
- Lateral Connection from DN 90 bis DN 250
- House connection lines

### Using special machines:

- Fully equipped, autarchic sewer rehab vehicles
- Sewer rehab robots: Talpa FSR 1330 and Talpa FSR 2060
- HutlinerPacker® (Lateral Connection Packer) from DN 100 to DN 800
- Execution by trained, skilled personnel