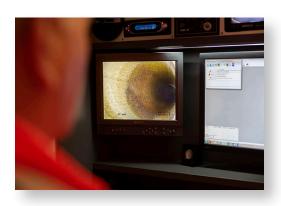

### TV INSPECTION, WATERTIGHTNESS TESTING, BUILDING REHABILITATION

# TV inspection

- Status report
- Warranty acceptance
- New build acceptance
- Property inspection
- Deformation measurement
- Documentation and digital recording in accordance with DIN EN 13508-2 / M 149-2
- Execution by trained, skilled personnel