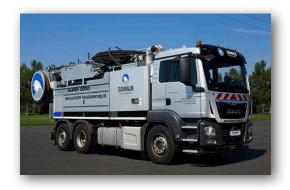

# High-pressure rinsing and suction

- House connection cleaning
- Periodic maintenance cleaning
- Basic cleaning for preparation for TV inspections
- Execution by trained, skilled personnel

Use of rinsing and suction vehicles with continual water treatment